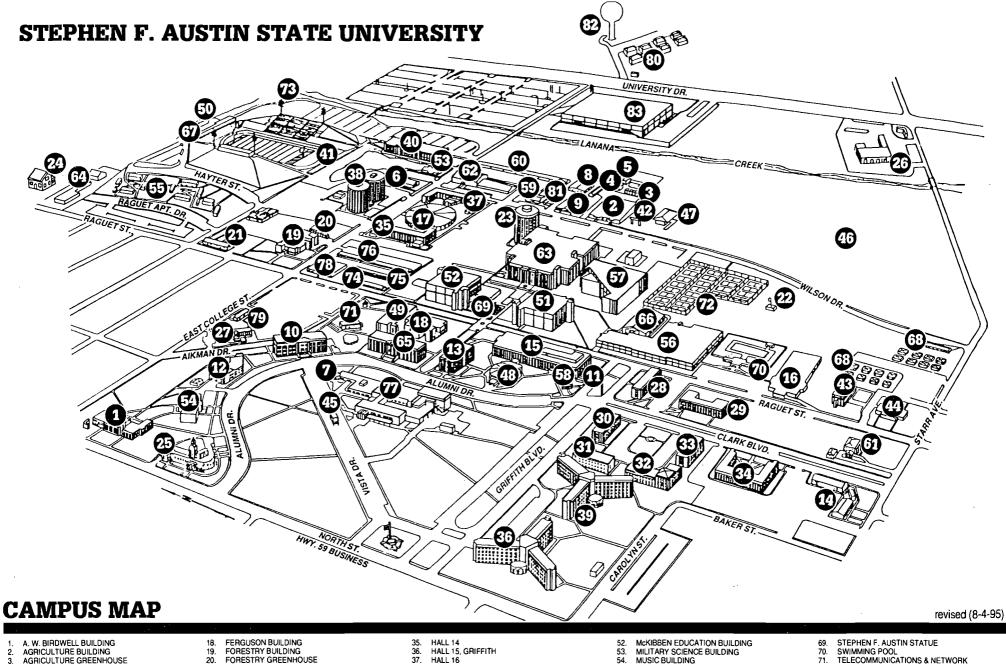

- AGRICULTURE HEADHOUSE
- AGRICULTURE LATH HOUSE
- AGRICULTURE SHOP
- ALUMNI BUILDING
- ART BUILDING
- ART STUDIO
- **AUSTIN BUILDING**
- BIOLOGY GREENHOUSE BOYNTON COMMUNICATIONS
- 13. CHEMISTRY BUILDING
- CLARK APARTMENTS
- E. L. MILLER SCIENCE BUILDING
- EARLY CHILDHOOD LAB EAST COLLEGE CAFETERIA

- FORESTRY LAB 21.
- FORESTRY WEATHER STATION
- GARNER APARTMENTS
  GEOGRAPHIC INFORMATION CENTER
- GRIFFITH FINE ARTS BUILDING GROUNDS AND TRANSPORTATION
- HALL 5, WISELY HALL 7, TODD
- HALL 8, GIBBS
- HALL 9, NORTH
- HALL 10 HALL 11, MAYS
- HALL 12, SOUTH
- HALL 13, WILSON

- 38. 39. 40. HALL 17, STEEN
- HALL 18, KERR
- HALL 20
- HOMER BRYCE STADIUM
- HORTICULTURAL GARDENS
- HUMAN SCIENCES NORTH HUMAN SCIENCES SOUTH
- INFORMATION CENTER
  INTRAMURAL FIELDS
- INTRAMURAL FIELDS RESTROOMS
- KENNEDY AUDITORIUM
- 49.
- LIBERAL ARTS NORTH
- LUMBERJACK WEIGHT/TRAINING ROOM 50. 51. McGEE BUSINESS BUILDING

- NEW RAGUET APARTMENTS NORTON H.P.E. COMPLEX NURSING AND MATH BUILDING
- OLD STONE FORT PHYSICAL PLANT ADMINISTRATION
- PHYSICAL PLANT MAINTENANCE SHOPS
  PRESIDENT'S RESIDENCE
  PURCHASING/CENTRAL STORES

- R. W. STEEN LIBRARY RAGUET ELEMENTARY SCHOOL
- RUSK BUILDING
- SHELTON GYM
- 66. 67.
- STADIUM FIELDHOUSE STARR APARTMENTS

- 72.
- TENNIS COURTS TRACK AND FIELD AREA
- 73.
- 74. UNIT 1
- 75. UNIT 2
- UNIT 3

- UNIVERSITY CENTER
  UNIVERSITY HEALTH SERVICES
  UNIVERSITY POLICE
  UNIVERSITY WOODS APARTMENTS
- VENDING SERVICES WATER TOWER
- WILLIAM R. JOHNSON COLISEUM